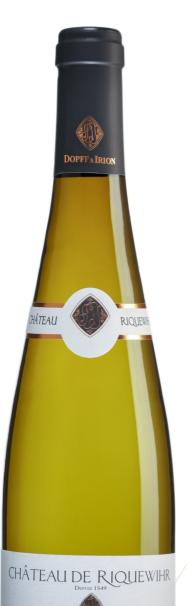

# CHÂTEAU DE RIQUEWIHR

# DOPFF& IRION

RIESLING LES MURAILLES

DOPFF & IRION

# Château de Riquewihr Riesling "Les Murailles" A.O.C. Alsace 2020